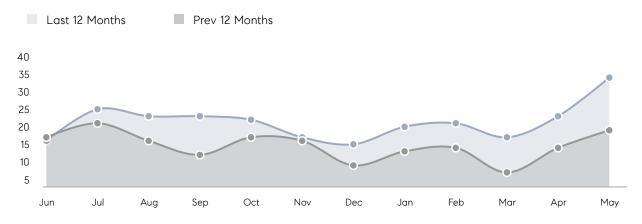

| % OF ASKING PRICE  | 108%      | 108%      |           |
|                | AVERAGE SOLD PRICE | \$685,500 | \$703,125 | -3%       |
|                | # OF CONTRACTS     | 9         | 14        | -36%      |
|                | NEW LISTINGS       | 19        | 21        | -10%      |
| Condo/Co-op/TH | AVERAGE DOM        | -         | -         | -         |
|                | % OF ASKING PRICE  | -         | -         |           |
|                | AVERAGE SOLD PRICE | -         | -         | -         |
|                | # OF CONTRACTS     | 0         | 1         | 0%        |
|                | NEW LISTINGS       | 0         | 0         | 0%        |
|                |                    |           |           |           |

## Oradell

MAY 2022

### Monthly Inventory



### Contracts By Price Range



### Listings By Price Range



# COMPASS



Compass makes no representations or warranties, express or implied, with respect to future market conditions or prices of residential product at the time the subject property or any competitive property is complete and ready for occupancy or with respect to any report, study, finding, recommendation or other information provided by Compass herein. Moreover, no warranty, express or implied, is made or should be assumed regarding the accuracy, adequacy, completeness, legality, reliability, merchantability or fitness for a particular purpose of any information, in part or whole, contained herein. All material is presented with the understanding that Compass shall not be deemed to provide legal, accounting or other p