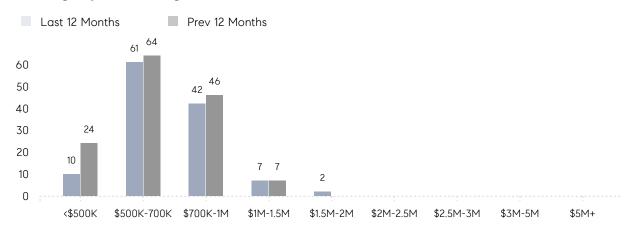

|
|                | AVERAGE SOLD PRICE | \$685,500 | \$703,125 | -3%       |
|                | # OF CONTRACTS     | 9         | 14        | -36%      |
|                | NEW LISTINGS       | 19        | 21        | -10%      |
| Condo/Co-op/TH | AVERAGE DOM        | -         | -         | -         |
|                | % OF ASKING PRICE  | -         | -         |           |
|                | AVERAGE SOLD PRICE | -         | -         | -         |
|                | # OF CONTRACTS     | 0         | 1         | 0%        |
|                | NEW LISTINGS       | 0         | 0         | 0%        |
|                |                    |           |           |           |

## Oradell

MAY 2022

### Monthly Inventory



### Contracts By Price Range



### Listings By Price Range



# COMPASS



Compass makes no representations or warranties, express or implied, with respect to future market conditions or prices of residential product at the time the subject property or any competitive property is complete and ready for occupancy or with respect to any report, study, finding, recommendation or other information provided by Compass herein. Moreover, no warranty, express or implied, is made or should be assumed regarding the accuracy, adequacy, completeness, legality, reliability, merchantability or fitness for a particular purpose of any information, in part or whole, contained herein. All material is presented with the understanding that Compass shall not be deemed to provide legal, accounting or other professional services. This is not intended to solicit the purch