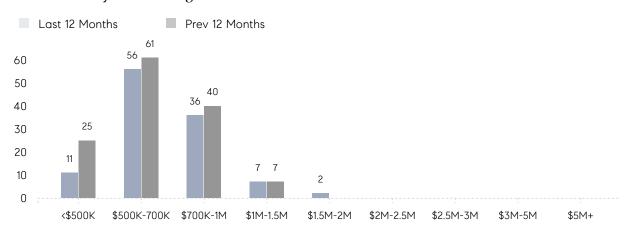

| 108%      | 108%      |           |
|                | AVERAGE SOLD PRICE | \$685,500 | \$703,125 | -3%       |
|                | # OF CONTRACTS     | 9         | 14        | -36%      |
|                | NEW LISTINGS       | 19        | 21        | -10%      |
| Condo/Co-op/TH | AVERAGE DOM        | -         | -         | -         |
|                | % OF ASKING PRICE  | -         | -         |           |
|                | AVERAGE SOLD PRICE | -         | -         | -         |
|                | # OF CONTRACTS     | 0         | 1         | 0%        |
|                | NEW LISTINGS       | 0         | 0         | 0%        |
|                |                    |           |           |           |

## Oradell

MAY 2022

### Monthly Inventory



### Contracts By Price Range



### Listings By Price Range



# COMPASS



Compass makes no representations or warranties, express or implied, with respect to future market conditions or prices of residential product at the time the subject property or any competitive property is complete and ready for occupancy or with respect to any report, study, finding, recommendation or other information provided by Compass herein. Moreover, no warranty, express or implied, is made or should be assumed regarding the accuracy, adequacy, completeness, legality, reliability, merchantability or fitness for a particular purpose of any information, in part or whole, contained herein. All material is presented with the understanding that Compass shall not be deemed to provide legal, accounting or other professional services. This is no